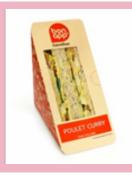

SOLUTION

RAP's MA Carton Sandwich Wedge is the world's first hermetically sealed carton sandwich pack. It is made from sustainable carton board and film laminate. Its barrier film flushes out gasses, achieving less than 1% residual oxygen inside the wedge. It also features easy perforated openings, anti-mist windows, and high quality print surfaces for branding.

EXPECTED BENEFITS

**Extended shelf life and reduced food waste:** The MA Wedge seals in freshness and protects products from contamination. Depending on the ingredients, a shelf life of up to 28 days can be achieved.